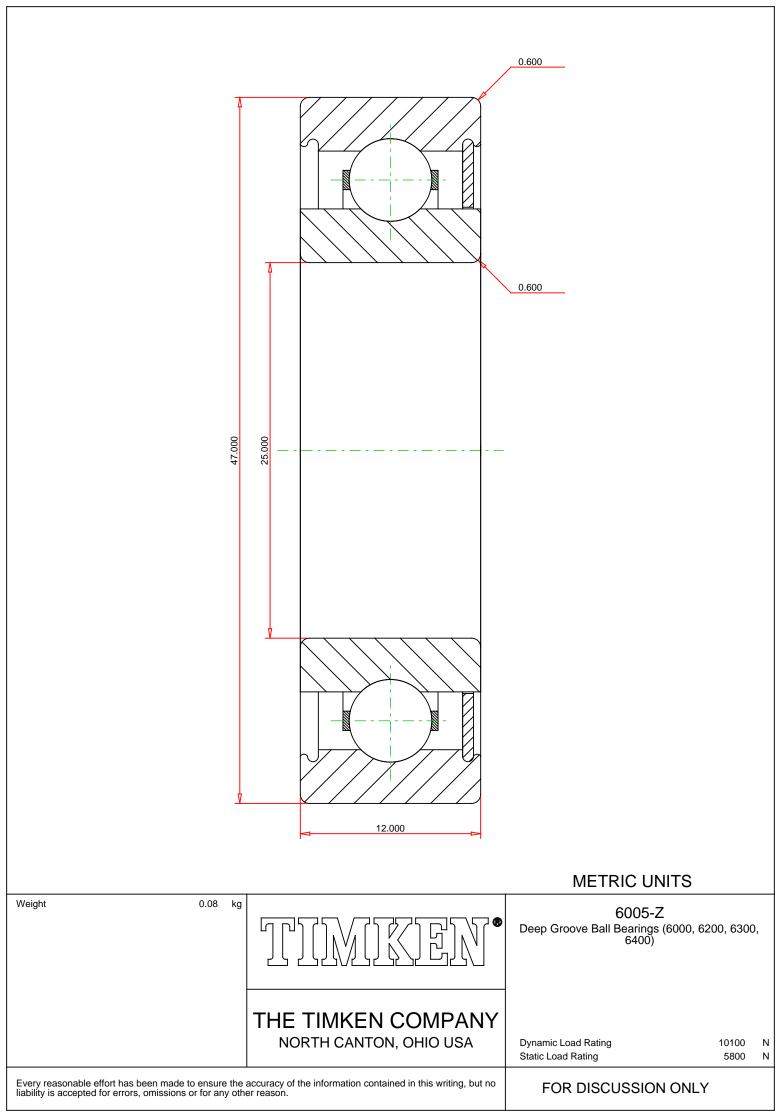

## Specifications | Dimensions | Basic Load Ratings | Factors

| Specifications – |  |  |  |
|------------------|--|--|--|
|                  |  |  |  |
|                  |  |  |  |
|                  |  |  |  |
|                  |  |  |  |
|                  |  |  |  |
|                  |  |  |  |
|                  |  |  |  |

## Dimensions

47.000 mm

|                    |                          | 8/24/20:  | 21   Page 2 of 2 |  |
|--------------------|--------------------------|-----------|------------------|--|
|                    | Outside Ring Width B     | 12.000 mm |                  |  |
|                    | Radius Rs min            | 0.600 mm  |                  |  |
|                    |                          |           |                  |  |
| Basic Load Ratings |                          |           |                  |  |
|                    |                          |           |                  |  |
|                    | Cr - Dynamic Load Rating | 10.1 kN   |                  |  |
|                    | COr - Static Load Rating | 5.8 kN    |                  |  |
|                    |                          |           |                  |  |
| Factors –          |                          |           |                  |  |
|                    |                          |           |                  |  |
|                    | Grease Reference Speed   | 14000 rpm |                  |  |
|                    | Oil Reference Speed      | 21000 rpm |                  |  |
|                    |                          |           |                  |  |